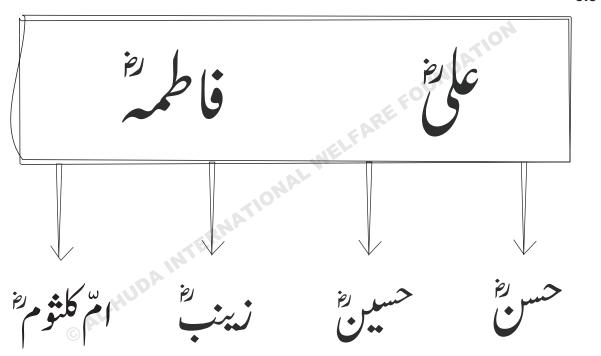

فلیش کارڈ کانمونہ جو کہ بڑے چارٹ پہ بنایا جائے اور تمام کلاسوں میں استعال کیا جائے۔

ستاره میں صحابی کا نام لکھیں اور ہر کلاس میں ایک ستارہ چیکا تے جا ئیں۔

اچھی چیز دوسروں کودینا

رسول الله مثلاثيني كامزاح