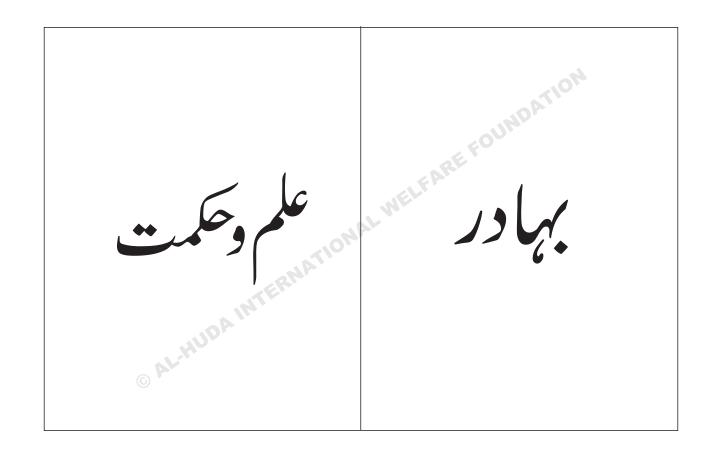

فلیش کارڈ کانمونہ جو کہ بڑے چارٹ پہ بنایا جائے اور تمام کلاسوں میں استعال کیا جائے۔

ستاره میں صحابی کا نام لکھیں اور ہر کلاس میں ایک ستارہ چیکا تے جا ئیں۔

اچھی چیز دوسروں کودینا

رسول الله مثلاثيني كامزاح