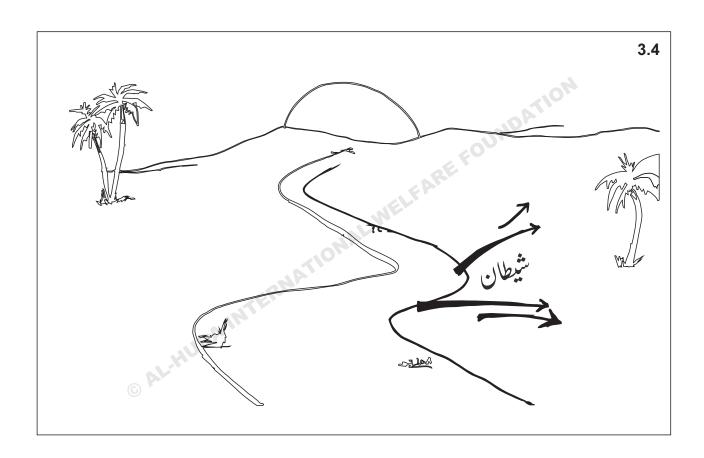

## بدایات برائے استعال فلیش کارڈز

- ر پیرکتاب 'دمسلم ہیروز:رہنمائے اساتذہ'' کی معاون کتاب ہے۔ ہندادونوں کتابوں کاخرید نالازمی ہے۔ اساتذہ کی سہولت کے لیے ہرسبق میں جہاں جہاں فلیش کارڈ کا استعال ہوا ہے وہاں نمبر لکھ دیا گیا ہے، وہی نمبر متعلقہ
- فلیش کارڈ پراستعال ہواہے۔ کھے ہوئے الفاظ مشکل اور نئے الفاظ کے اعاد ہ کے لیے ہیں جوابک سے زیاد ہ اسباق میں بھی استعال ہو سکتے ہیں۔ .3
  - فلیش کارڈ زمیں رنگ بھرتے ہوئے خیال رہے کہ ملکے رنگ استعمال کیے جائیں تا کہ تصویرواضح رہے۔ .4
  - .5
- لے کرجائیں۔ .6 اثر کرےاور بیچ تکٹھیک پیغام پہنچے۔
- خانہ کعبہ ،مسجد نبوی ،حجرا سود ، غارثو روغیرہ کی تصاویر ہاتھ سے بنانے کی بجائے اصل دکھائی جائیں کہ بیجے درست تصور اعتدال سے کام لیں اورفلیش کارڈ زکی بھر مارنہ کریں۔زیادہ توجہا پنے لیجے کے اتار چڑھا وَاورادا ئیگی پردیں کہوہ دل پر کے فلیش کارڈ زاعادہ کے لیے ہرسبق میں دکھائے جا ئیں مثلاً اللہ سے محبت ،رسول اللہ طالح ہے سے محبت ، رسول اللہ طالح فیا اطاعت اورا نتاع، رضى اللّه عنه، رضى الله عنها \_