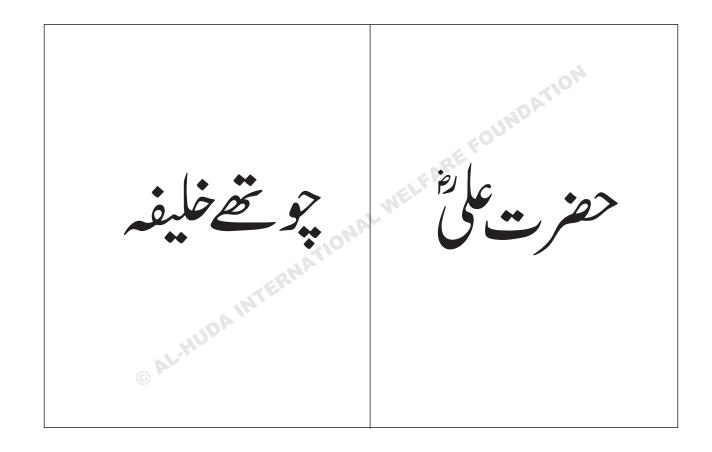

فلیش کارڈ کانمونہ جو کہ بڑے چارٹ پہ بنایا جائے اور تمام کلاسوں میں استعال کیا جائے۔

ستاره میں صحابی کا نام لکھیں اور ہر کلاس میں ایک ستارہ چیکا تے جا ئیں۔

اچھی چیز دوسروں کودینا

رسول الله مثلاثيني كامزاح