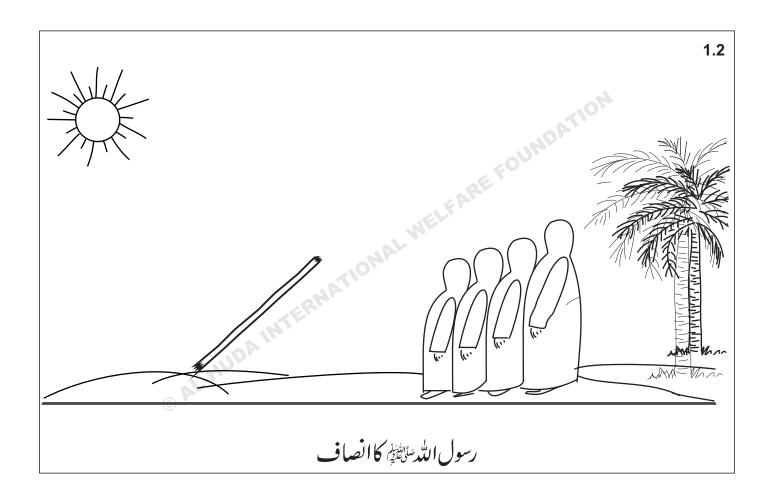

## بدایات برائے استعال فلیش کارڈز

- ر پیرکتاب 'دمسلم ہیروز:رہنمائے اساتذہ'' کی معاون کتاب ہے۔ ہندادونوں کتابوں کاخرید نالازمی ہے۔ اساتذہ کی سہولت کے لیے ہرسبق میں جہاں جہاں فلیش کارڈ کا استعال ہوا ہے وہاں نمبر لکھ دیا گیا ہے، وہی نمبر متعلقہ
- فلیش کارڈ پراستعال ہواہے۔ کھے ہوئے الفاظ مشکل اور نئے الفاظ کے اعاد ہ کے لیے ہیں جوابک سے زیاد ہ اسباق میں بھی استعال ہو سکتے ہیں۔ .3
  - فلیش کارڈ زمیں رنگ بھرتے ہوئے خیال رہے کہ ملکے رنگ استعمال کیے جائیں تا کہ تصویرواضح رہے۔ .4
  - .5
- لے کرجائیں۔ .6 اثر کرےاور بیچ تکٹھیک پیغام پہنچے۔
- خانہ کعبہ ،مسجد نبوی ،حجرا سود ، غارثو روغیرہ کی تصاویر ہاتھ سے بنانے کی بجائے اصل دکھائی جائیں کہ بیجے درست تصور اعتدال سے کام لیں اورفلیش کارڈ زکی بھر مارنہ کریں۔زیادہ توجہا پنے لیجے کے اتار چڑھا وَاورادا ئیگی پردیں کہوہ دل پر کے فلیش کارڈ زاعادہ کے لیے ہرسبق میں دکھائے جا ئیں مثلاً اللہ سے محبت ،رسول اللہ طالح ہے سے محبت ، رسول اللہ طالح فیا اطاعت اورا نتاع، رضى اللّه عنه، رضى الله عنها \_