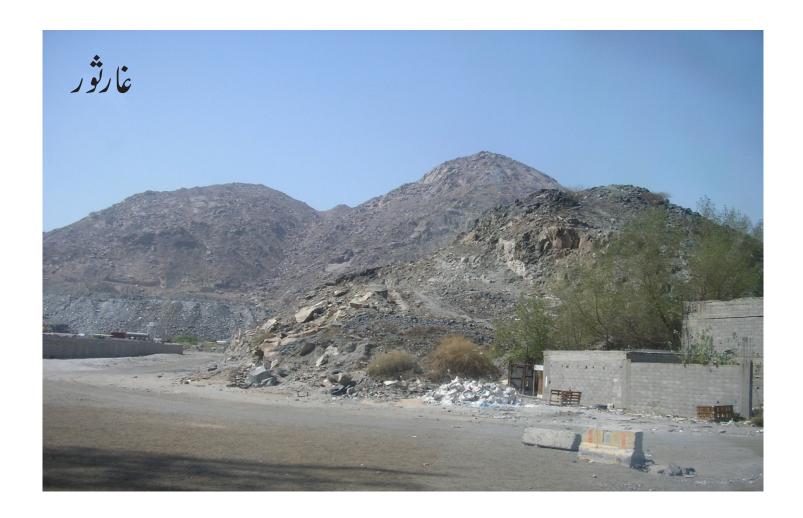

## بدایات برائے استعال فلیش کارڈز

- ر پیرکتاب 'دمسلم ہیروز:رہنمائے اساتذہ'' کی معاون کتاب ہے۔ ہندادونوں کتابوں کاخرید نالازمی ہے۔ اساتذہ کی سہولت کے لیے ہرسبق میں جہاں جہاں فلیش کارڈ کا استعال ہوا ہے وہاں نمبر لکھ دیا گیا ہے، وہی نمبر متعلقہ
- فلیش کارڈ پراستعال ہواہے۔ کھے ہوئے الفاظ مشکل اور نئے الفاظ کے اعاد ہ کے لیے ہیں جوابک سے زیاد ہ اسباق میں بھی استعال ہو سکتے ہیں۔ .3
  - فلیش کارڈ زمیں رنگ بھرتے ہوئے خیال رہے کہ ملکے رنگ استعمال کیے جائیں تا کہ تصویرواضح رہے۔ .4
  - .5
- لے کرجائیں۔ .6 اثر کرےاور بیچ تکٹھیک پیغام پہنچے۔
- خانہ کعبہ ،مسجد نبوی ،حجرا سود ، غارثو روغیرہ کی تصاویر ہاتھ سے بنانے کی بجائے اصل دکھائی جائیں کہ بیجے درست تصور اعتدال سے کام لیں اورفلیش کارڈ زکی بھر مارنہ کریں۔زیادہ توجہا پنے لیجے کے اتار چڑھا وَاورادا ئیگی پردیں کہوہ دل پر کے فلیش کارڈ زاعادہ کے لیے ہرسبق میں دکھائے جا ئیں مثلاً اللہ سے محبت ،رسول اللہ طالح ہے سے محبت ، رسول اللہ طالح فیا اطاعت اورا نتاع، رضى اللّه عنه، رضى الله عنها \_