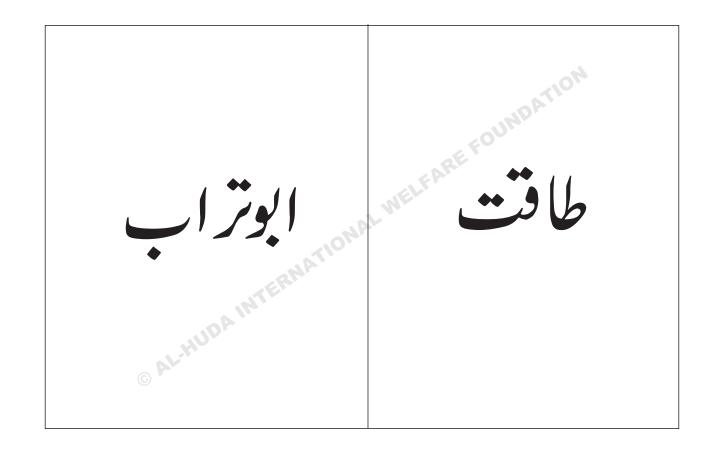

فلیش کارڈ کانمونہ جو کہ بڑے چارٹ پہ بنایا جائے اور تمام کلاسوں میں استعال کیا جائے۔

ستاره میں صحابی کا نام لکھیں اور ہر کلاس میں ایک ستارہ چیکا تے جا ئیں۔

اچھی چیز دوسروں کودینا

رسول الله مثلاثيني كامزاح