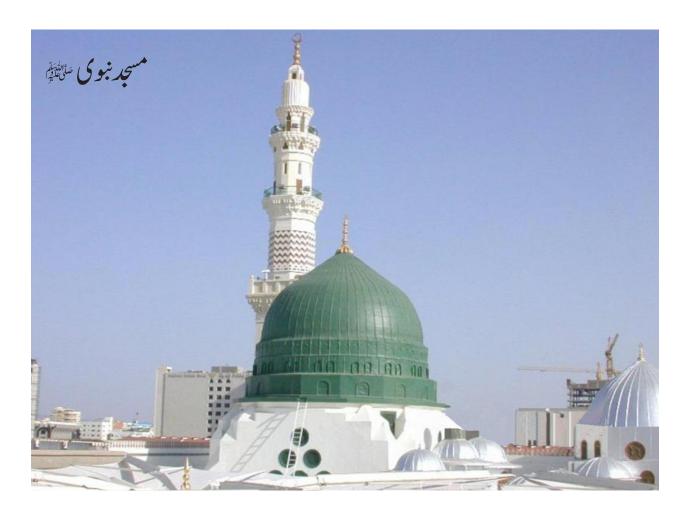

## بدایات برائے استعال فلیش کارڈز

- ر پیرکتاب 'دمسلم ہیروز:رہنمائے اساتذہ'' کی معاون کتاب ہے۔ ہندادونوں کتابوں کاخرید نالازمی ہے۔ اساتذہ کی سہولت کے لیے ہرسبق میں جہاں جہاں فلیش کارڈ کا استعال ہوا ہے وہاں نمبر لکھ دیا گیا ہے، وہی نمبر متعلقہ
- فلیش کارڈ پراستعال ہواہے۔ کھے ہوئے الفاظ مشکل اور نئے الفاظ کے اعاد ہ کے لیے ہیں جوابک سے زیاد ہ اسباق میں بھی استعال ہو سکتے ہیں۔ .3
  - فلیش کارڈ زمیں رنگ بھرتے ہوئے خیال رہے کہ ملکے رنگ استعمال کیے جائیں تا کہ تصویرواضح رہے۔ .4
  - .5
- لے کرجائیں۔ .6 اثر کرےاور بیچ تکٹھیک پیغام پہنچے۔
- خانہ کعبہ ،مسجد نبوی ،حجرا سود ، غارثو روغیرہ کی تصاویر ہاتھ سے بنانے کی بجائے اصل دکھائی جائیں کہ بیجے درست تصور اعتدال سے کام لیں اورفلیش کارڈ زکی بھر مارنہ کریں۔زیادہ توجہا پنے لیجے کے اتار چڑھا وَاورادا ئیگی پردیں کہوہ دل پر کے فلیش کارڈ زاعادہ کے لیے ہرسبق میں دکھائے جا ئیں مثلاً اللہ سے محبت ،رسول اللہ طالح ہے سے محبت ، رسول اللہ طالح فیا اطاعت اورا نتاع، رضى اللّه عنه، رضى الله عنها \_