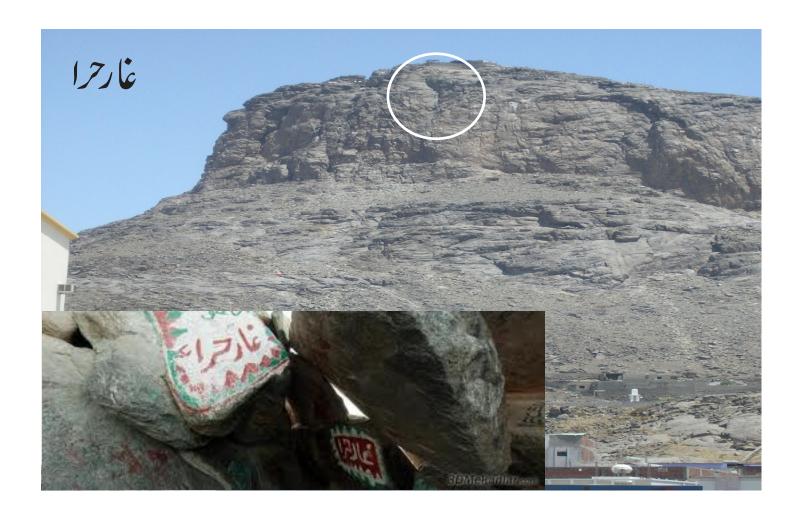

## بدایات برائے استعال فلیش کارڈز

- ر پیرکتاب 'دمسلم ہیروز:رہنمائے اساتذہ'' کی معاون کتاب ہے۔ ہندادونوں کتابوں کاخرید نالازمی ہے۔ اساتذہ کی سہولت کے لیے ہرسبق میں جہاں جہاں فلیش کارڈ کا استعال ہوا ہے وہاں نمبر لکھ دیا گیا ہے، وہی نمبر متعلقہ
- فلیش کارڈ پراستعال ہواہے۔ کھے ہوئے الفاظ مشکل اور نئے الفاظ کے اعاد ہ کے لیے ہیں جوابک سے زیاد ہ اسباق میں بھی استعال ہو سکتے ہیں۔ .3
  - فلیش کارڈ زمیں رنگ بھرتے ہوئے خیال رہے کہ ملکے رنگ استعمال کیے جائیں تا کہ تصویرواضح رہے۔ .4
  - .5
- لے کرجائیں۔ .6 اثر کرےاور بیچ تکٹھیک پیغام پہنچے۔
- خانہ کعبہ ،مسجد نبوی ،حجرا سود ، غارثو روغیرہ کی تصاویر ہاتھ سے بنانے کی بجائے اصل دکھائی جائیں کہ بیجے درست تصور اعتدال سے کام لیں اورفلیش کارڈ زکی بھر مارنہ کریں۔زیادہ توجہا پنے لیجے کے اتار چڑھا وَاورادا ئیگی پردیں کہوہ دل پر کے فلیش کارڈ زاعادہ کے لیے ہرسبق میں دکھائے جا ئیں مثلاً اللہ سے محبت ،رسول اللہ طالح ہے سے محبت ، رسول اللہ طالح فیا اطاعت اورا نتاع، رضى اللّه عنه، رضى الله عنها \_